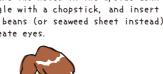

**7**1-2882

**1** 5186−1 Terada

Sunday & Holiday 10:00-19:00

10:00-20:00

₩ Wednesday

**7**4-9033

11:00-21:00 open 7days a week

6 Make two holes in the upside-down triangle with a chopstick, and insert black beans (or seaweed sheet instead) Western foods

manne and the second second

1 Cut off the top part of

the deep-fried tofu square

(Abura-age). Put it into boiling water for a moment

to remove the excess oil. Then cook it in a soy souce mixed with sugar and mirin.

(2) Take the abura-age

over and dry it well. Once dry make an incision

rice inside

the rice.

out and turn the Abura-age

from the top to about half

way such that flaps are created.

3 Extend the flaps outward and make

a pouch and stuff this with vinegared

4) Fold one of the flaps over and

inside the pouch where you just put

(5) Take the unused flap and fold it out ward. Additionally fold the edges

of the flap such that it resembles a

triangle. This is your owl beak.

💗 Fukuro-Inari 💖

(Owl-Shaped Stuffed Sushi Pouch

Anne & Bebe Yuriko Amemiya

How cute 

Shogo Nunoshita

Kanami Sakamaki

Published: 11.2.2011